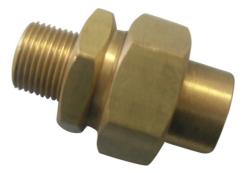

## **Mac Unions**

### **Specifications:**

- Watermark approved
- DZR Brass
- Tested and certified to AS/NZS 3688
- Working Pressure 1600 kPa
- Suitable for LPG, NG and Water
- Working temperature 1°C to 95°C
- Conical connection (no washer or O-ring)

#### Male/Female

- 1/4" (AK51452)
- 3/8" (AK51454)
- 1/2" (AK51456)
- 3/4" (AK51460)
- 1" (AK51464)
- (AK51466) 1 1/4"
- 1 1/2" (AK51472) (AK51476)
- 2"