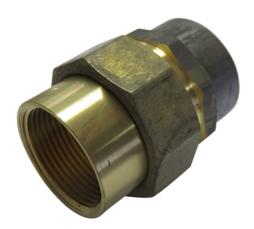

## **Mac Unions**

### **Specifications:**

- Watermark approved
- DZR Brass
- Tested and certified to AS/NZS 3688
- Working Pressure 1600 kPa
- Suitable for LPG, NG and Water
- Working temperature 1°C to 95°C
- Conical connection (no washer or O-ring)

#### Male/Female

- 1/4" (AK51452)
- 3/8" (AK51454)
- 1/2" (AK51456)
- 3/4" (AK51460)
- 1" (AK51464)
- (AK51466) 1 1/4"
- 1 1/2" (AK51472) (AK51476)
- 2"