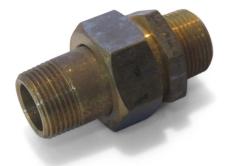

## **Mac Unions**

### **Specifications:**

- Watermark approved
- DZR Brass
- Tested and certified to AS/NZS 3688
- Working Pressure 1600 kPa
- Suitable for LPG, NG and Water
- Working temperature 1°C to 95°C
- Conical connection (no washer or O-ring)

#### Male 3 Piece

• 3/4"

(AK5220)

Where would we be without Gas?

galprostylex.co.nz