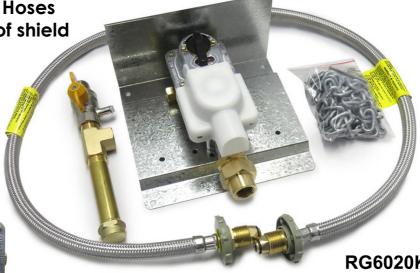

### RG6020K

#### <u>Kit includes:</u>

• G8 - 8kg Auto Change LPG Regulator

• Galvanised chain kit (D shackle and clips)

• 1/2" Drain kit with test point ball valve

2 x 760mm Stainless steel, F-Class Hoses

• Stainless steel cover/weather proof shield