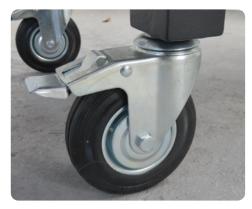

# MOUNT FORGE PROVIDORE BARBEQUE

THE COMMERCIAL BBQ FOR ALL EVENTS

BUILT STRONG & TOUGH SUPER QUICK ASSEMBLY

4 HEAVY DUTY
CASTORS

- **Built to last, built to BBQ** they are strong, heavily constructed units (NW: 32kg) built to stand up to the rigour of multiple different users and a lot of movement
- Super quick assembly out of the box and ready to go in 10 minutes
- Supplied on 4 large heavy duty castors makes for easy portability, stands up to a lot of movement and when in place lock to keep the BBQ positioned and steady for operation or secure storage
- **Big heavy 3mm stainless steel hotplate** (710 x 460mm) perfect for hire situations where many different types of foods are to be cooked in big quantities for many people.
- **Easy clean** Simple but tough design makes for very easy clean up after use. Single grease mug for easy fat disposal. Big plate can be removed for cleaning and re-oiling before reinstallation very simple
- Fold down side trays allow compact storage when not in use and easy movement but still allow users to have shelves for plates, utensils, condiments, drinks etc
- Very simple operation piloted valves to each burner. Very simple, very reliable, super quick ignition every time. The piloted valves shoot a small flame down the side of the burner to effect instant burner ignition. The most reliable BBQ injection system available.
- Supplied with high flow QCC regulator for consistent and reliable high performance
- Spare parts available from us on an on-going basis we back up everything we sell.
- NZ Approved gas appliance