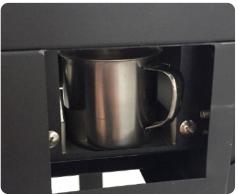

- **Built to last, built to BBQ** they are strong, heavily constructed units (NW: 32kg) built to stand up to the rigour of multiple different users and a lot of movement
- Super quick assembly out of the box and ready to go in 10 minutes
- Supplied on 4 large heavy duty castors makes for easy portability, stands up to a lot of movement and when in place lock to keep the BBQ positioned and steady for operation or secure storage
- **Big heavy 3mm stainless steel hotplate** (710 x 460mm) perfect for hire situations where many different types of foods are to be cooked in big quantities for many people.
- **Easy clean** Simple but tough design makes for very easy clean up after use. Single grease mug for easy fat disposal. Big plate can be removed for cleaning and re-oiling before reinstallation very simple
- Fold down side trays allow compact storage when not in use and easy movement but still allow users to have shelves for plates, utensils, condiments, drinks etc
- Very simple operation piloted valves to each burner. Very simple, very reliable, super quick ignition every time. The piloted valves shoot a small flame down the side of the burner to effect instant burner ignition. The most reliable BBQ injection system available.
- Supplied with high flow QCC regulator for consistent and reliable high performance
- Spare parts available from us on an on-going basis we back up everything we sell.
- NZ Approved gas appliance