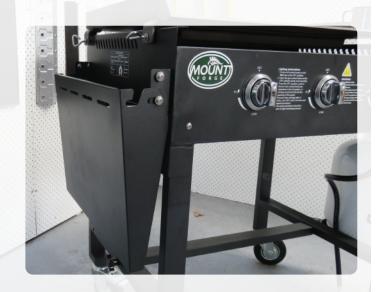

# MOUNT FORGE PROVIDORE BARBEQUE

THE COMMERCIAL BBQ FOR ALL EVENTS

BUILT STRONG & TOUGH SUPER QUICK ASSEMBLY

4 HEAVY DUTY
CASTORS

- **Built to last, built to BBQ** they are strong, heavily constructed units (NW: 32kg) built to stand up to the rigour of multiple different users and a lot of movement
- Super quick assembly out of the box and ready to go in 10 minutes
- Supplied on 4 large heavy duty castors makes for easy portability, stands up to a lot of movement and when in place lock to keep the BBQ positioned and steady for operation or secure storage
- **Big heavy 3mm stainless steel hotplate** (710 x 460mm) perfect for hire situations where many different types of foods are to be cooked in big quantities for many people.
- **Easy clean** Simple but tough design makes for very easy clean up after use. Single grease mug for easy fat disposal. Big plate can be removed for cleaning and re-oiling before reinstallation very simple
- Fold down side trays allow compact storage when not in use and easy movement but still allow users to have shelves for plates, utensils, condiments, drinks etc
- Very simple operation piloted valves to each burner. Very simple, very reliable, super quick ignition every time. The piloted valves shoot a small flame down the side of the burner to effect instant burner ignition. The most reliable BBQ injection system available.
- Supplied with high flow QCC regulator for consistent and reliable high performance
- Spare parts available from us on an on-going basis we back up everything we sell.
- NZ Approved gas appliance