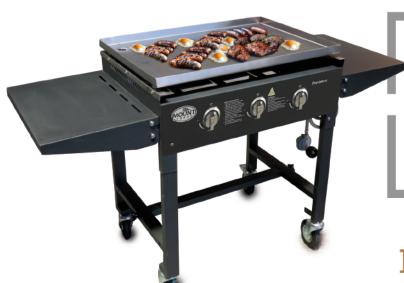

# MOUNT FORGE PROVIDORE BARBEQUE

THE COMMERCIAL BBQ FOR ALL EVENTS

BUILT STRONG & TOUGH SUPER QUICK ASSEMBLY

4 HEAVY DUTY
CASTORS

### FEATURES AND SPECIFICATIONS

The Mount Forge Providore 3 Burner BBQ is perfectly suited to businesses that hire out BBQs, operate fundraising BBQs or do high volume on-site catering. They are simple, large BBQs without any unnecessary bells and whistles (things to be broken when in hire situations) but they are strong, tough and reliable – and easy to operate and enjoy.

- **Built to last, built to BBQ** they are strong, heavily constructed units (NW: 32kg) built to stand up to the rigour of multiple different users and a lot of movement
- Super quick assembly out of the box and ready to go in 10 minutes
- Supplied on 4 large heavy duty castors makes for easy portability, stands up to a lot of movement and when in place lock to keep the BBQ positioned and steady for operation or secure storage
- **Big heavy 3mm stainless steel hotplate** (710 x 460mm) perfect for hire situations where many different types of foods are to be cooked in big quantities for many people.
- **Easy clean** Simple but tough design makes for very easy clean up after use. Single grease mug for easy fat disposal. Big plate can be removed for cleaning and re-oiling before reinstallation very simple
- Fold down side trays allow compact storage when not in use and easy movement but still allow users to have shelves for plates, utensils, condiments, drinks etc
- Very simple operation piloted valves to each burner. Very simple, very reliable, super quick ignition every time. The piloted valves shoot a small flame down the side of the burner to effect instant burner ignition. The most reliable BBQ injection system available.
- Supplied with high flow QCC regulator for consistent and reliable high performance
- Spare parts available from us on an on-going basis we back up everything we sell.
- NZ Approved gas appliance