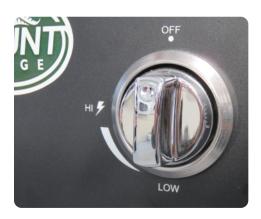

- **Built to last, built to BBQ** they are strong, heavily constructed units (NW: 32kg) built to stand up to the rigour of multiple different users and a lot of movement
- Super quick assembly out of the box and ready to go in 10 minutes
- Supplied on 4 large heavy duty castors makes for easy portability, stands up to a lot of movement and when in place lock to keep the BBQ positioned and steady for operation or secure storage
- **Big heavy 3mm stainless steel hotplate** (710 x 460mm) perfect for hire situations where many different types of foods are to be cooked in big quantities for many people.
- **Easy clean** Simple but tough design makes for very easy clean up after use. Single grease mug for easy fat disposal. Big plate can be removed for cleaning and re-oiling before reinstallation very simple
- Fold down side trays allow compact storage when not in use and easy movement but still allow users to have shelves for plates, utensils, condiments, drinks etc
- Very simple operation piloted valves to each burner. Very simple, very reliable, super quick ignition every time. The piloted valves shoot a small flame down the side of the burner to effect instant burner ignition. The most reliable BBQ injection system available.
- Supplied with high flow QCC regulator for consistent and reliable high performance
- Spare parts available from us on an on-going basis we back up everything we sell.
- NZ Approved gas appliance